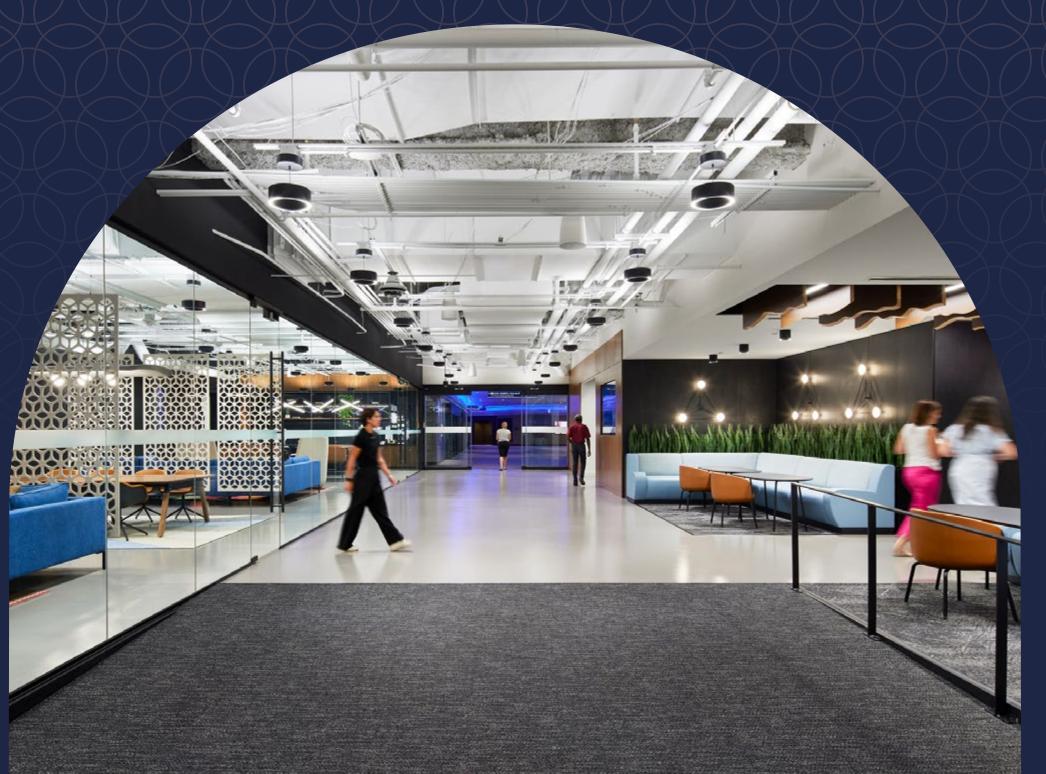

## CONNECT TO MODERN AMENITIES

PwC Plaza offers tenants a variety of modern spaces to collaborate, relax and entertain.

PwC Plaza's new tenant lounge, The Meridian Room, is where energy flows and employees can

take a break, work, grab a cup of coffee or host a client.