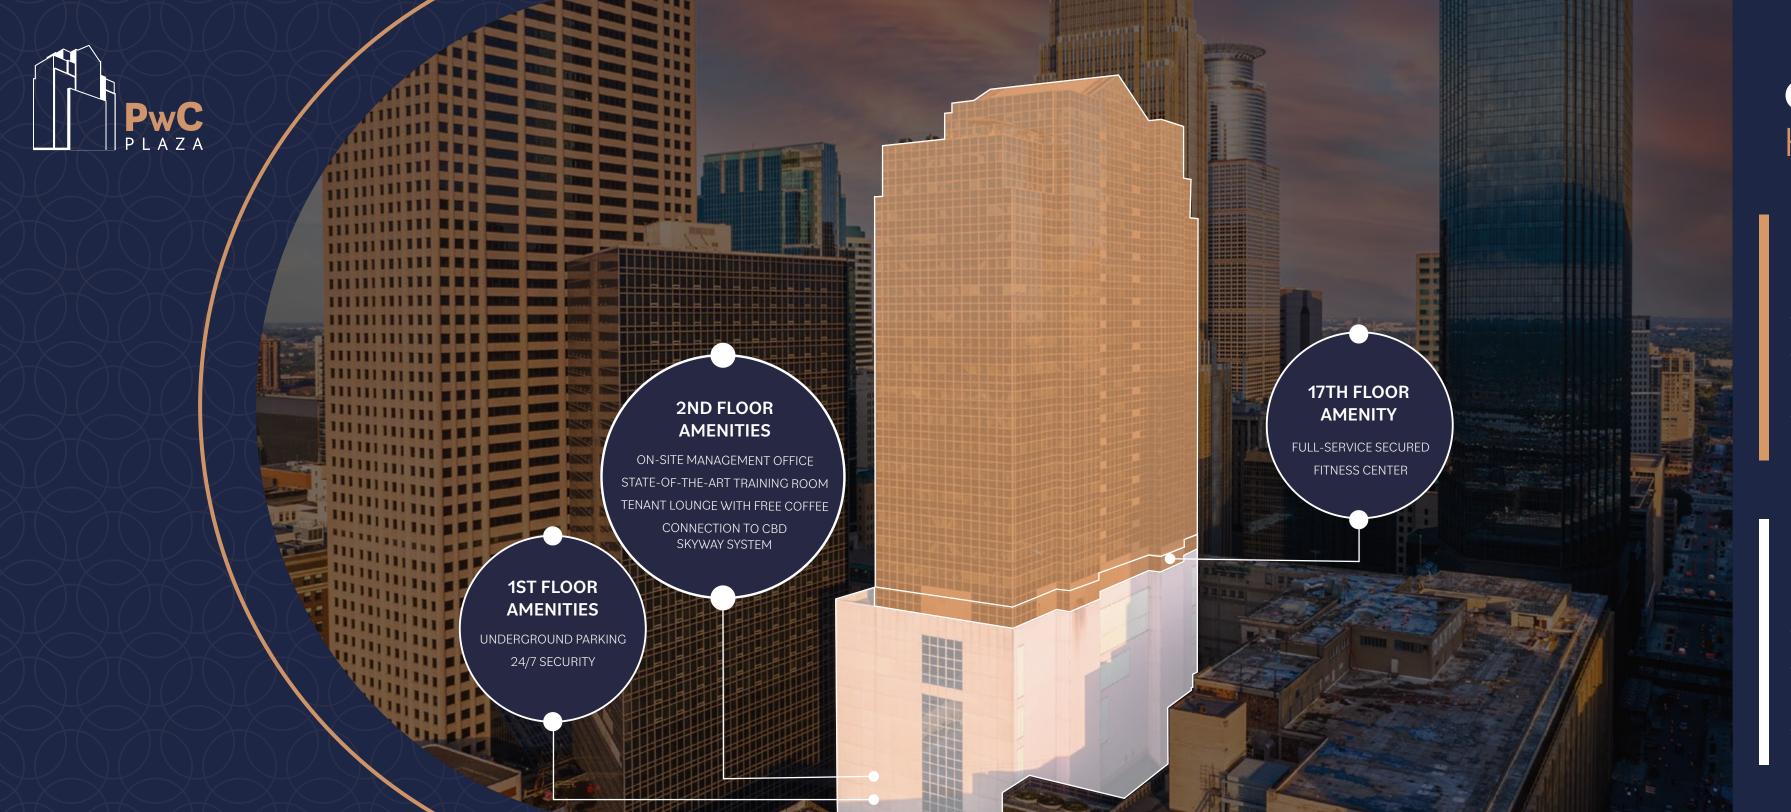

## CONNECT TO MODERN AMENITIES

PwC Plaza offers tenants a variety of modern spaces to collaborate, relax and entertain.

PwC Plaza's new tenant lounge, The Meridian Room, is where energy flows and employees can

#### TRAINING AND IDEATION ROOM

Equipped with access to today's most innovative technology providing tenants seamless collaboration between in-office and remote employees.

### On site Royal Sonesta Hotel AMENITIES AVAILABLE FOR TENANT USE:

30,000 SF EVENT CENTER

WOOD + PADDLE, A FARM-TO-TABLE RESTAURANT

FULL-SERVICE SECURED FITNESS CENTER

#### **ADDITIONAL FEATURED AMENITIES**

ON-SITE 24/7 SECURITY

ON-SITE PARKING WITH GUEST VALIDATION

ON-SITE PROPERTY MANAGEMENT