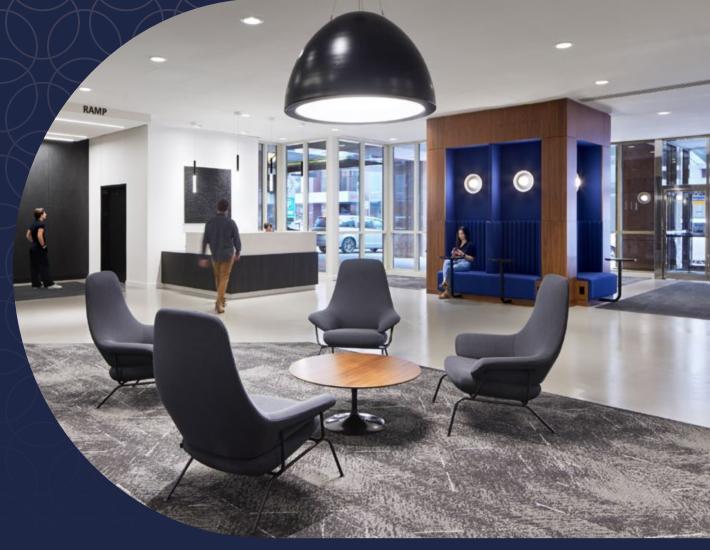

## CONNECT TO MODERN AMENITIES

PwC Plaza offers tenants a variety of modern spaces to collaborate, relax and entertain.

PwC Plaza's new tenant lounge, The Meridian Room, is where energy flows and employees can

take a break, work, grab a cup of coffee or host a client.