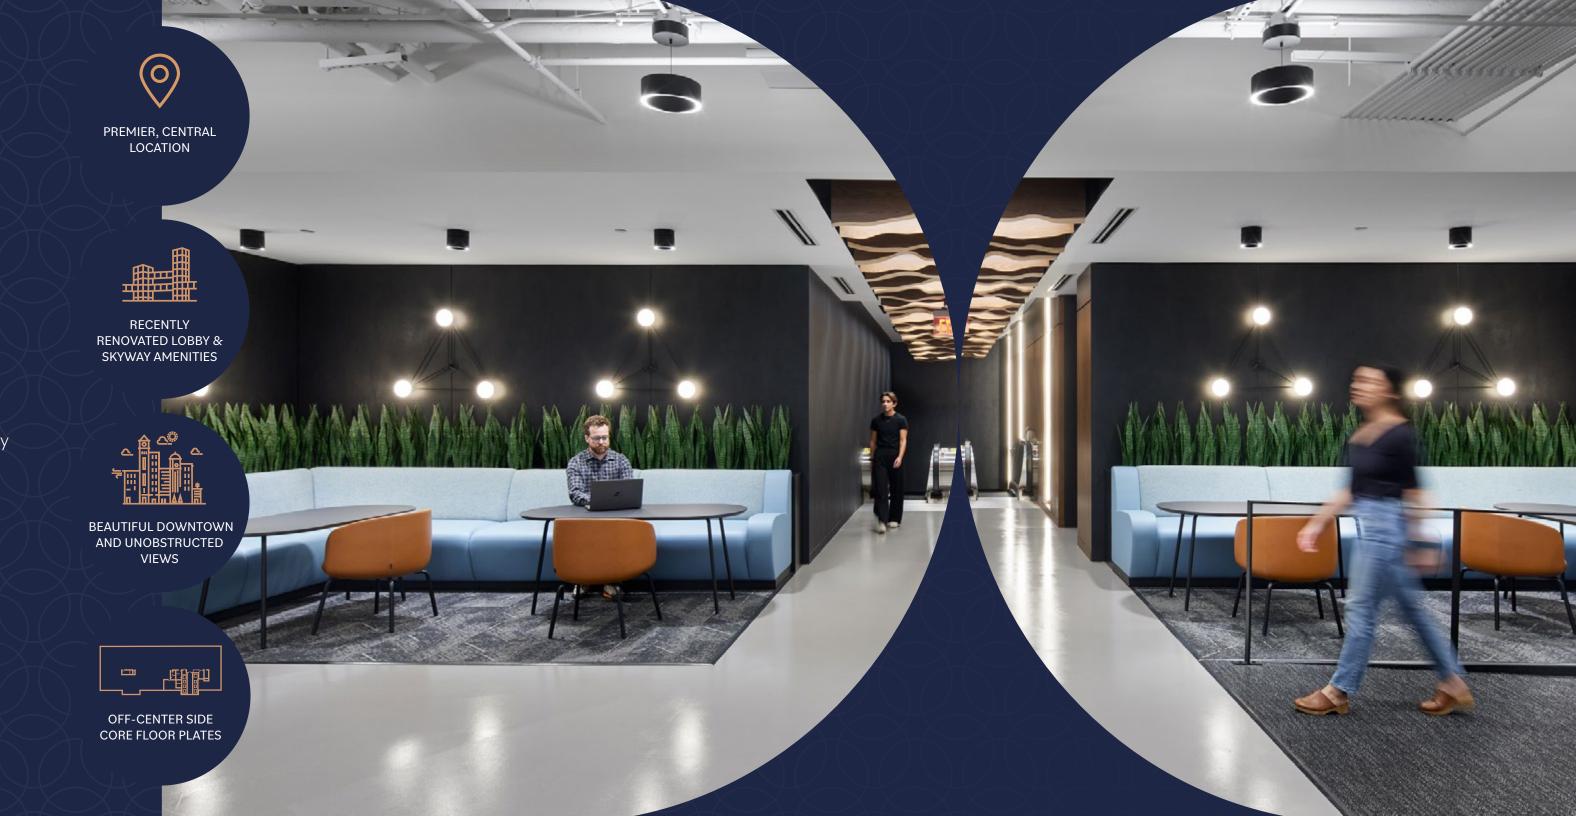

## CONNECT TO MODERN AMENITIES

PwC Plaza offers tenants a variety of modern spaces to collaborate, relax and entertain.

PwC Plaza's new tenant lounge, The Meridian Room, is where energy flows and employees can

take a break, work, grab a cup of coffee or host a client.

# CONNECT TO UNIQUE SPACES

Featuring unique off-center sidecore floor plates, PwC Plaza offers efficient and distinct space plans with convenient direct freight access. This one-of-a-kind floor plate offers unobstructed views and a truly collaborative work space.