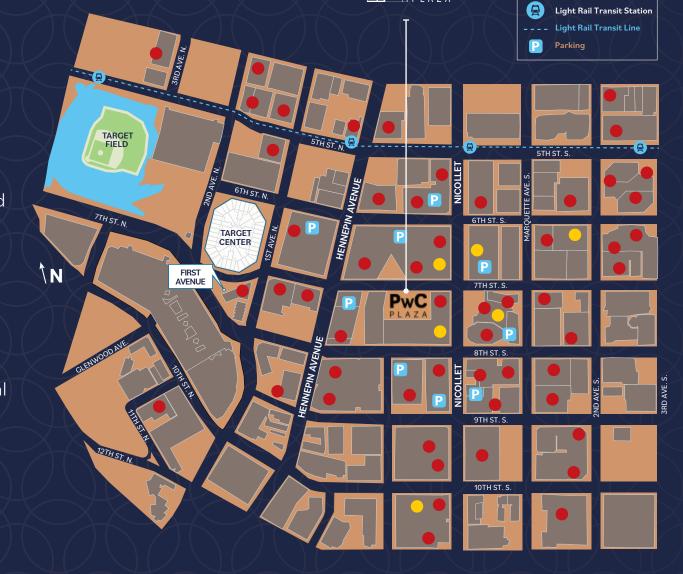

# CONNECT TO DOWNTOWN'S ENERGY

At the center of the Minneapolis skyway system, located on the Wolves Skyway Route with extended hours during Target Center Events, employees are connected to all the local dining, shopping and entertainment.

With close proximity to Target HQ, PwC Plaza is ideal for Target vendors.

Restaurants

|                   | WALK   |
|-------------------|--------|
| TARGET CENTER     | 4 min  |
| FIRST AVENUE      | 4 min  |
| RAMP A            | 5 min  |
| TARGET FIELD      | 7 min  |
| NORTH LOOP        | 14 min |
| MISSISSIPPI RIVER | 21 min |

## CONNECT WITHIN A SKYWAY AWAY

Walk over to your favorite restaurants for a quick lunch with coworkers, then go to happy hour before heading to the parking garage.

Run errands during your workday by popping over to UPS or the bank.