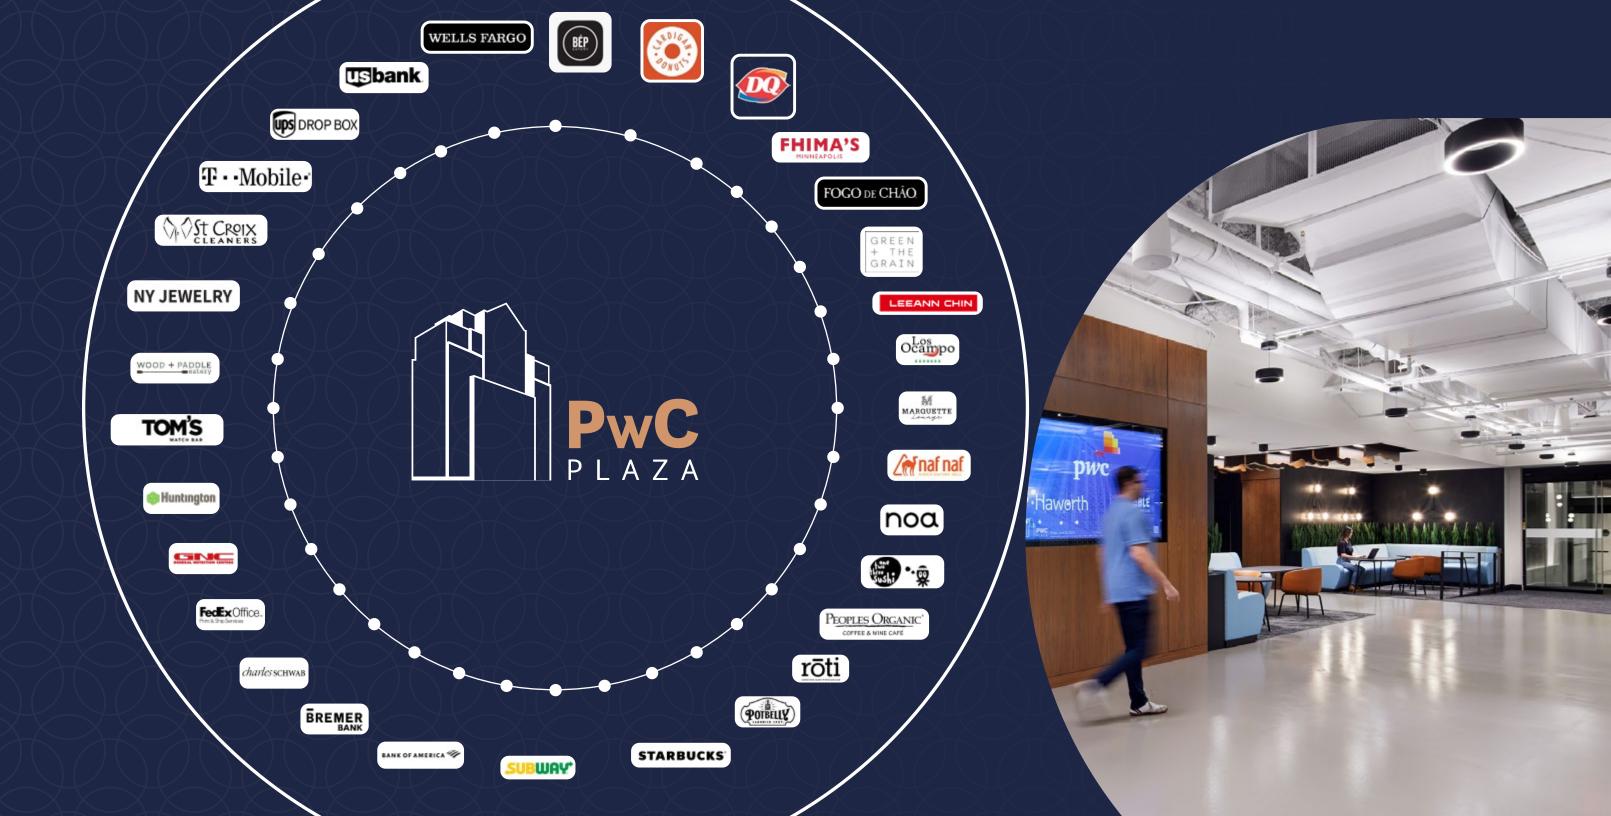

# CONNECT TO DOWNTOWN'S ENERGY

At the center of the Minneapolis skyway system, located on the Wolves Skyway Route with extended hours during Target Center Events, employees are connected to all the local dining, shopping and entertainment.

## CONNECT WITHIN A SKYWAY AWAY

Walk over to your favorite restaurants for a quick lunch with coworkers, then go to happy hour before heading to the parking garage.

Run errands during your workday by popping over to UPS or the bank.