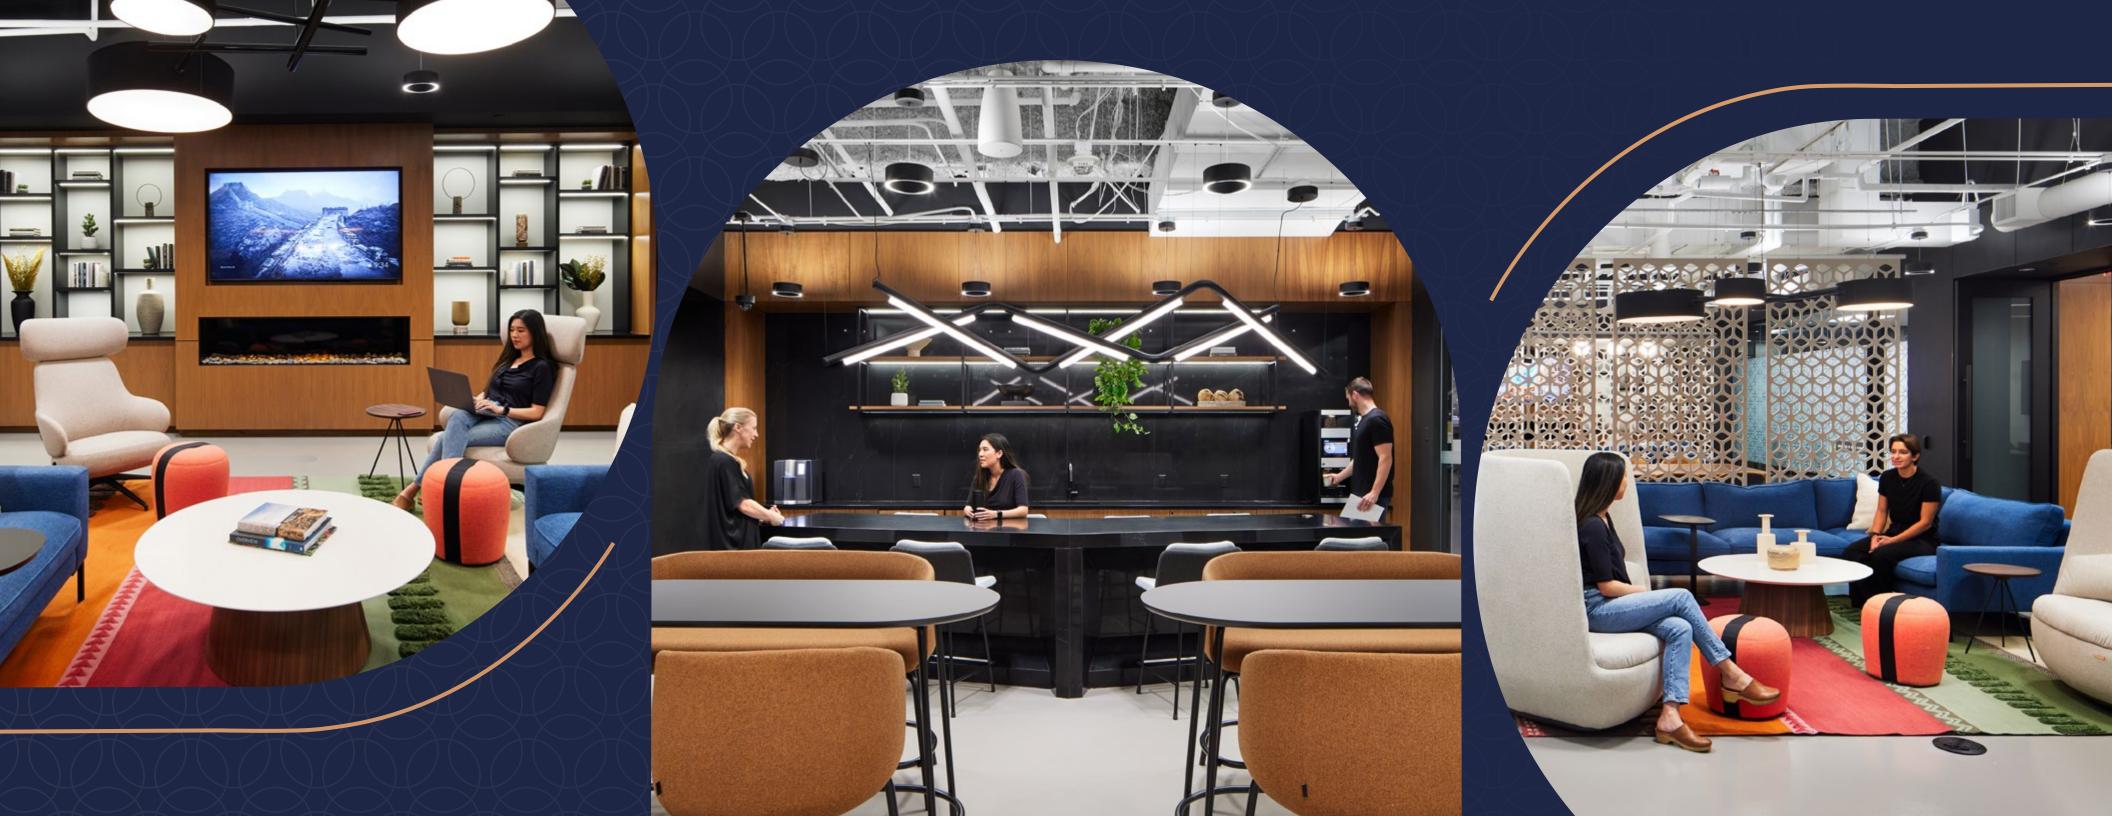

## CONNECT TO MODERN AMENITIES

PwC Plaza offers tenants a variety of modern spaces to collaborate, relax and entertain.

PwC Plaza's new tenant lounge, The Meridian Room, is where energy flows and employees can

take a break, work, grab a cup of coffee or host a client.

#### TRAINING AND IDEATION ROOM

Equipped with access to today's most innovative technology providing tenants seamless collaboration between in-office and remote employees.